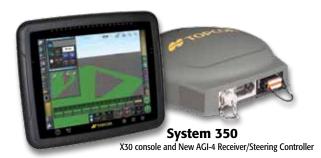

# **Accurate Electric Steering**

Electric convenience with full hydraulic performance. Topcon's unique system provides smooth operation and precise steering control.

- Fast, accurate steering response
- Up to 2cm performance accuracy
- Full terrain compensation
- Reverse operation
- Convenient, simple installation
- Easily transferable
- Compatible with System 150, System 350

## **AES-25 Accurate Electric Steering**

AES-25 is an advanced solution for all platforms, from basic steering to those striving for high-accuracy results.

Compatible with all Topcon autosteering systems, AES-25 provides the convenience of electric steering with the performance of hydraulics. A System 150 or System 350 combined with AES-25 provides a highly accurate control package that is easily transferable between machines.