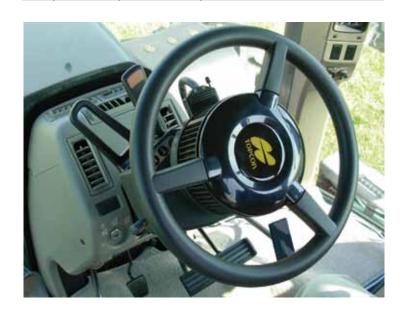

## **AES-25 Accurate Electric Steering**

AES-25 is an advanced solution for all platforms, from basic steering to those striving for high-accuracy results.

Compatible with all Topcon autosteering systems, AES-25 provides the convenience of electric steering with the performance of hydraulics. A System 150 or System 350 combined with AES-25 provides a highly accurate control package that is easily transferable between machines.

With a direct-drive, high-torque motor, the AES-25 provides silent operation and the most accurate electric steering in the world. The AES-25 outperforms all other electric steering solutions. Installation is clean and neat with no external components to interfere with normal operation in the cab.