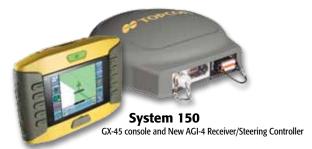

# **Accurate Electric Steering**

Electric convenience with full hydraulic performance. Topcon's unique system provides smooth operation and precise steering control.

- Fast, accurate steering response
- Up to 2cm performance accuracy
- Full terrain compensation
- Reverse operation
- Convenient, simple installation
- Easily transferable
- Compatible with System 150, System 350

## **AES-25 Accurate Electric Steering**

AES-25 is an advanced solution for all platforms, from basic steering to those striving for high-accuracy results.

Compatible with all Topcon autosteering systems, AES-25 provides the convenience of electric steering with the performance of hydraulics. A System 150 or System 350 combined with AES-25 provides a highly accurate control package that is easily transferable between machines.