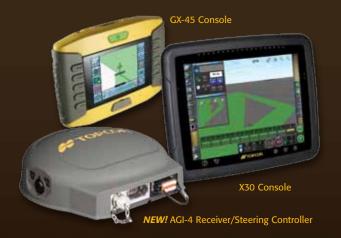

# **Accurate Electric Steering**

Electric convenience with full hydraulic performance. Topcon's unique system provides smooth operation and precise steering control.

- Fast, accurate steering response
- Up to 2cm performance accuracy
- Full terrain compensation
- Reverse operation
- Convenient, simple installation
- Easily transferable
- Compatible with System 150, System 350

## **AES-25 Accurate Electric Steering**

AES-25 is an advanced solution for all platforms, from basic steering to those striving for high-accuracy results.

Compatible with all Topcon autosteering systems, AES-25 provides the convenience of electric steering with the performance of hydraulics. A System 150 or System 350 combined with AES-25 provides a highly accurate control package that is easily transferable between machines.